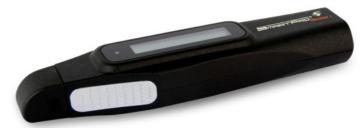

#### Smart Pro - Reader I PLUS

The well reputated 3 in 1 Tester which is able to differentiate between Diamond, Moissanite and varius Simulants.

- 3 in 1 Tester
- Diamonds
- Moissanite
- varius Simulants

| Model | Description |                                                 |            | Size/mm | Retail in €   |        |
|-------|-------------|-------------------------------------------------|------------|---------|---------------|--------|
| 2850  | -5          | Smart Pro Reader I, Diamond & Moissanite Tester | TOP SELLER | 0,105   | 166 x 26 x 31 | 220,00 |