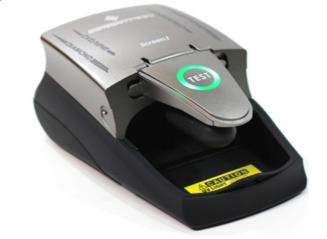

## Smart Pro - Screen I, CVD Tester

This CVD tester allows users to screen earth-mined colorless diamonds (D to J)

Type Ia,Ib from Iab created Diamonds HPHT/CVD treated stones (Type IIa). CVD Tester Features:

- Can test from 0.01ct up to 12ct
- LED light source
- Laser target pointer
- No warm up time before testing.
- Automatic power off (after 5 minutes inactive)
- Low Battery Indicator
- Powered by Micro USB or 4 x AAA batteries, or USB
- Can test loose and mounted stones (with under hole only)
- Auto testing function
- Smart Touch test switch
- . Results indicated by bright LED lights with sounds
- Ready LED indicator
- Super battery life saver

| Model |    | Description                    |            | Weight/Kg. | Size/mm       | Retail in € |
|-------|----|--------------------------------|------------|------------|---------------|-------------|
| 2853  | -5 | Smart Pro Screen I, CVD Tester | TOP SELLER | 0,175      | 125 x 76 x 66 | 545,00      |