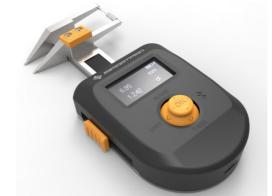

## Smart Pro - GEM Gauge I

Highly effective and precise Diamond and Gem-Stone Gauge for nearly all lose and mounted stones.

- Measures from 0,01 to 28,00 mm
- Accuracy 0,01 mm
- Tolerance 0,01 mm
- Digital mm / ct display
- Hold value function
- Capable to measure the dimensions of gemstone even on flat surface
- Inner and outer measurement
- Attachment for mounted jewelry
- Powered by micro USB or rechargeable battery

| Model | Description |                         |           |       | Size/mm       | Retail in € |
|-------|-------------|-------------------------|-----------|-------|---------------|-------------|
| 2854  | -5          | Smart Pro - GEM Gauge I | BRAND NEW | 0,150 | 120 x 55 x 26 | on request  |

Liefer.-/Zahlunsbedingungen:wie bekannt.Terms of Delivey and Payment:As well known

Preisänderungen vorbehalten/prices are subject to change without further notice!

CONVERSION ON DIFFERENT TYPES OF GEMSTONES OF A RANGE OF 12 DIFFERENT POPULAR CUTS DIRECT CARAT CONVERSION

POPULAR CUTS DIRECT CARAT CONVERSION FOR ROUND BRILLIANT-CUT DIAMONDS NO NEED FOR DISMOUNTING OF THE GEMSTONE TO WEIGH ITS CARAT WEIGHT MEASURES ACTUAL GEMSTONE DIMENSIONS AND ESTIMATES GEMSTONE WEIGHT AND IDENTITY ABLE TO ESTIMATE IDENTITY OF 164 DIFFERENT GEMSTONES ACCURATE MEASUREMENT 0.01 MM CLEAR AND VISIBLE DISPLAY FOR EASE OF READING MEASUREMENTS LIGHT AND PORTABLE INSTRUMENT THAT CAN BE USED ANYWHERE BLUETOOTH CONNECTIVITY FOR EASE OF IMPORTING AND PRINTING MEASUREMENT RESULTS WITH (SMARTPRO APP CERTIFICATE)1

# **FEATURES**

- MEASURES FROM 0.01 TO 28.00MM
- ACCURACY 0.01 MM
- TOLERANCE 0.01 MM
- DIGITAL MM / CT DISPLAY
- HOLD VALUE FUNCTION
- CAPABLE TO MEASURE THE DIMENSIONS OF GEMSTONE EVEN ON FLAT SURFACE
- INNER AND OUTER DIAMETER MEASUREMENT
- POWERED BY MICRO USB OR -RECHARGEABLE BATTERY
- CLEAR OLED DISPLAY
- BLUETOOTH CONNECTIVITY (ANDROID / IOS)
- ATTACHMENT FOR MOUNTER JEWELRY
- WEIGHT ESTIMATION OF GEMSTONE IN CARAT WITH SPECIFIC GRAVITY