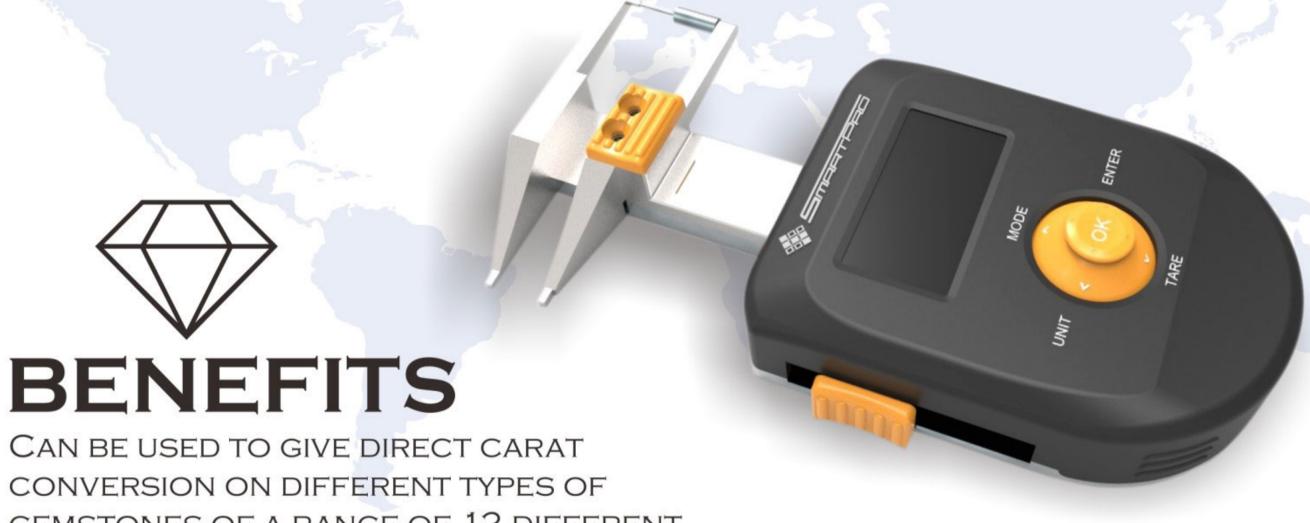

## Smart Pro - GEM Gauge I

Highly effective and precise Diamond and Gem-Stone Gauge for nearly all lose and mounted stones.

- Measures from 0,01 to 28,00 mm
- Accuracy 0,01 mm
- Tolerance 0,01 mm
- Digital mm / ct display
- Hold value function
- Capable to measure the dimensions of gemstone even on flat surface
- Inner and outer measurement
- Attachment for mounted jewelry
- Powered by micro USB or rechargeable battery

Liefer.-/Zahlunsbedingungen:wie bekannt.Terms of Delivey and Payment:As well known

Preisänderungen vorbehalten/prices are subject to change without further notice!

CONVERSION ON DIFFERENT TYPES OF GEMSTONES OF A RANGE OF 12 DIFFERENT POPULAR CUTS DIRECT CARAT CONVERSION

POPULAR CUTS DIRECT CARAT CONVERSION FOR ROUND BRILLIANT-CUT DIAMONDS NO NEED FOR DISMOUNTING OF THE GEMSTONE TO WEIGH ITS CARAT WEIGHT MEASURES ACTUAL GEMSTONE DIMENSIONS AND ESTIMATES GEMSTONE WEIGHT AND IDENTITY ABLE TO ESTIMATE IDENTITY OF 164 DIFFERENT GEMSTONES ACCURATE MEASUREMENT 0.01 MM CLEAR AND VISIBLE DISPLAY FOR EASE OF READING MEASUREMENTS LIGHT AND PORTABLE INSTRUMENT THAT CAN BE USED ANYWHERE BLUETOOTH CONNECTIVITY FOR EASE OF IMPORTING AND PRINTING MEASUREMENT RESULTS WITH (SMARTPRO APP CERTIFICATE)1

# **FEATURES**

- MEASURES FROM 0.01 TO 28.00MM
- ACCURACY 0.01 MM
- TOLERANCE 0.01 MM
- DIGITAL MM / CT DISPLAY
- HOLD VALUE FUNCTION
- CAPABLE TO MEASURE THE DIMENSIONS OF GEMSTONE EVEN ON FLAT SURFACE
- INNER AND OUTER DIAMETER MEASUREMENT
- POWERED BY MICRO USB OR -RECHARGEABLE BATTERY
- CLEAR OLED DISPLAY
- BLUETOOTH CONNECTIVITY (ANDROID / IOS)
- ATTACHMENT FOR MOUNTER JEWELRY
- WEIGHT ESTIMATION OF GEMSTONE IN CARAT WITH SPECIFIC GRAVITY