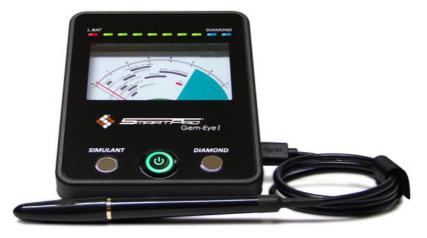

# Smart Pro - Gem Eye I

A Remarkable designed Gemstone Tester with color estimator display for smooth and seamless testing your Precious stone and diamond.

| Model | Description                              |            |       | Size/mm       | Retail in € |
|-------|------------------------------------------|------------|-------|---------------|-------------|
| 2852  | -5 Smart Pro Gem Eye I, GEM Stone Tester | TOP SELLER | 0,295 | 78 x 99 x 130 | 230,00      |